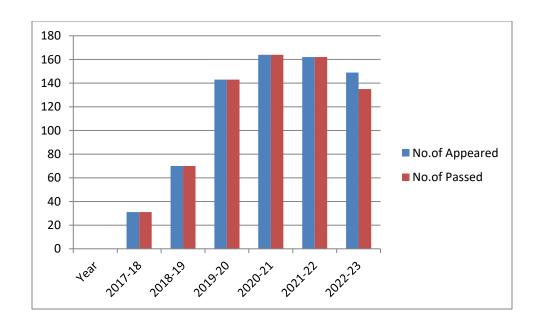

## Department of zoology

From the year 2017-18 our department has almost 100% result here the year wise result given below

## **RESULT ANALYSIS -YEAR WISE**

| Year    | GROUP                | No.of Appeared | No.of Passed | Pass percentage |
|---------|----------------------|----------------|--------------|-----------------|
| 2017-18 | B.Sc B.Z.C           | 31             | 31           | 100%            |
| 2018-19 | B.Sc B.Z.C/<br>M.Z.C | 70             | 70           | 100%            |
| 2019-20 | B.Sc<br>B.Z.C/M.Z.C  | 143            | 143          | 100%            |
| 2020-21 | B.Sc B.Z.C/<br>M.Z.C | 164            | 164          | 100%            |
| 2021-22 | B.Sc B.Z.C/<br>M.Z.C | 162            | 162          | 100%            |
| 2022-23 | B.Sc B.Z.C/<br>M.Z.C | 149            | 135          | 90%             |